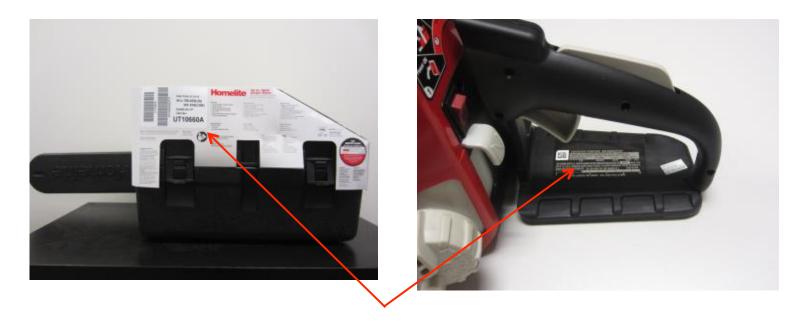

The chainsaw identification is located on the carton and product data labels. Chainsaws bearing identification other than those listed above are **<u>not</u>** included in this recall

The affected chainsaws can be identified by the model number and serial numbers listed above.